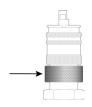

#### **Locking ring**

A reminder: When disconnecting the "Interspiro" type female coupling, the locking ring must be unscrewed completely before the coupling is released to avoid free flow.

#SCBA