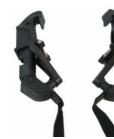

## Helmet adapter - End of life

The helmet adapter part number 336900280 is replaced with the adjustable helmet adapter 31784-51.

#facemasks

31784-51